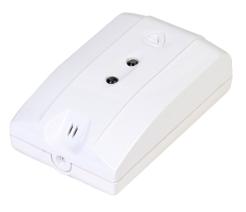

Glass break sensor SZ-GLB Data Sheet

- Wireless connection
- Mesh networks forming possibility
- Automatic sending of data to controller

**SZ-GLB** is a glass break sensor designed to detect the destruction of glazed structures inside enclosed spaces. It can work in any «Smart home» platform network with certified devices from different vendors.

## **Operation principle**

When the sensor is triggered, the LED on the device case lights up red and then green. The message about glass integrity violation is sent to the main «Smart home» network controller.