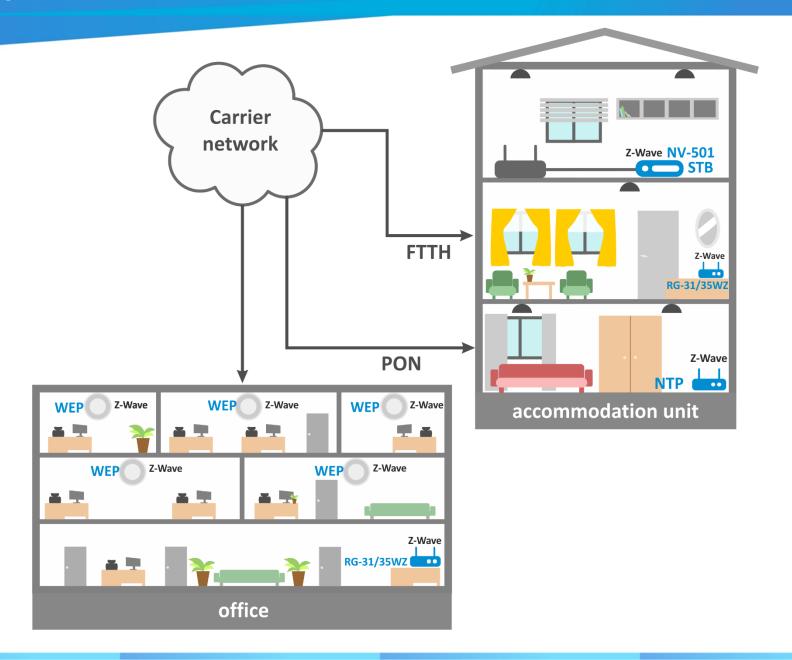

## REFIT OF ACCESS POINTS, HOME ROUTERS AND SET-TOP BOXES WITH Z-WAVE CONTROLLER

## SOLUTION FOR APARTMENTS

## SOLUTION FOR A DETACHED HOUSE