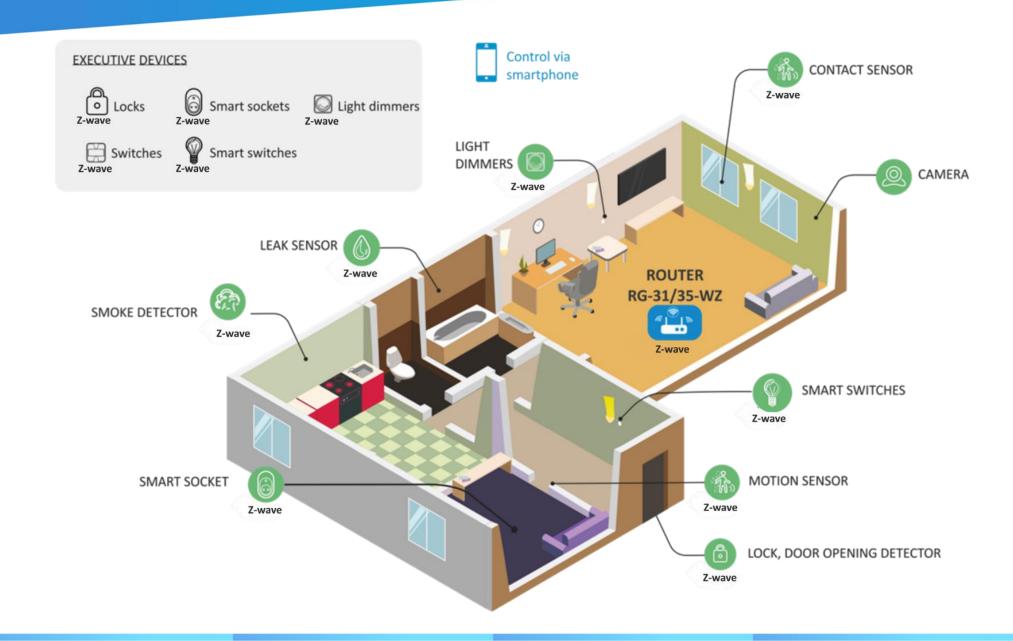

**ELTEX SMART CONTROL** 

### ADVANTAGES OF USING Z-WAVE TECHNOLOGY IN A SMART HOME



## ELTEX-SC SOLUTION Principle solution diagram



The diagram is implemented on **ELTEX** equipment with the use of **Z-Wave controller**, various **sensors** (motion sensors, smart switches, window/door opening detectors, temperature sensors, leak sensors, gas sensors, etc) and security cameras.

- **CONTROL SYSTEM**, is a *cloud solution* which reflects:
  - event logging;
  - personal account;
  - system of notification to both PSF and Housing and public utilities;
  - push notifications in the smartphone app.



## REFIT OF ACCESS POINTS, HOME ROUTERS AND SET-TOP BOXES WITH Z-WAVE CONTROLLER



## SOLUTION FOR APARTMENTS



## SOLUTION FOR A DETACHED HOUSE







### MOBILE APPLICATION















Mobile applications for main platforms
(Android, IoS)

Receiving information about home condition through PUSH notifications

User-friendly interface

Ability to check the system status

whenever it is convenient

Ability to develop customized applications

### 4

## DIAGRAM OF COUNTERS CONNECTION ON A FLOOR



### COMMON SCHEME OF DATA COLLECTION





### COMMUNICATION DIAGRAM FOR AN APARTMENT HOUSE



### DIAGRAM OF BUILDING-LEVEL COUNTERS CONNECTION





### SZ-CP04E AND SZ-P04 PULSE COUNTERS WITH Z-WAVE SUPPORT

## SZ-CP04E AND SZ-P04 PULSE COUNTERS PERFORM THE FOLLOWING FUNCTIONS:



- Counting of impulses received from the connected counters via pulse outputs or RS-485.
- 2. Received data recording.



##