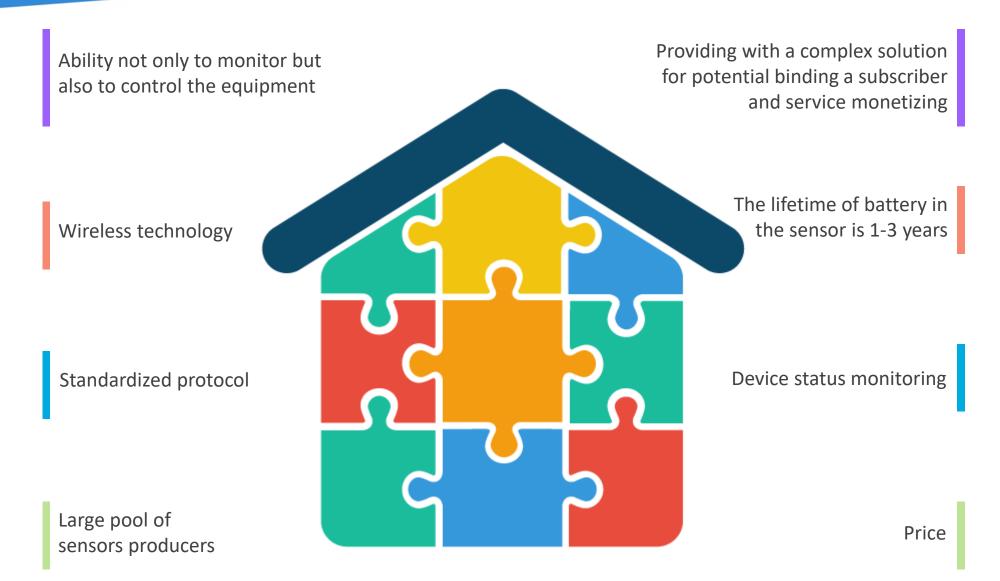

**ELTEX SMART CONTROL** 

### ADVANTAGES OF USING Z-WAVE TECHNOLOGY IN A SMART HOME



## ELTEX-SC SOLUTION Principle solution diagram



The diagram is implemented on **ELTEX** equipment with the use of **Z-Wave controller**, various **sensors** (motion sensors, smart switches, window/door opening detectors, temperature sensors, leak sensors, gas sensors, etc) and security cameras.

- **CONTROL SYSTEM**, is a *cloud solution* which reflects:
  - event logging;
  - personal account;
  - system of notification to both PSF and Housing and public utilities;
  - push notifications in the smartphone app.



## REFIT OF ACCESS POINTS, HOME ROUTERS AND SET-TOP BOXES WITH Z-WAVE CONTROLLER



## SOLUTION FOR APARTMENTS



## SOLUTION FOR A DETACHED HOUSE







### MOBILE APPLICATION















Mobile applications for main platforms
(Android, IoS)

Receiving information about