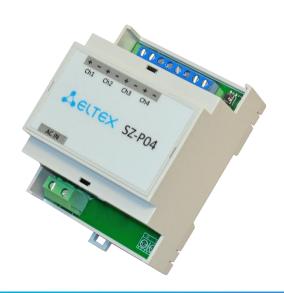

### SZ-CP04E AND SZ-P04 PULSE COUNTERS WITH Z-WAVE SUPPORT

## SZ-CP04E AND SZ-P04 PULSE COUNTERS PERFORM THE FOLLOWING FUNCTIONS:

- Counting of impulses received from the connected counters via pulse outputs or RS-485.
- 2. Received data recording.

#### OTHER FUNCTIONS OF SZ-CP04E:

- 1. Z-Wave network organization for SZ-P04 and SZ-W02 pulse counters.
- 2. Redundancy of Z-Wave network controllers.
- 3. Interaction with MD3 central controller via Ethernet or RS-485.