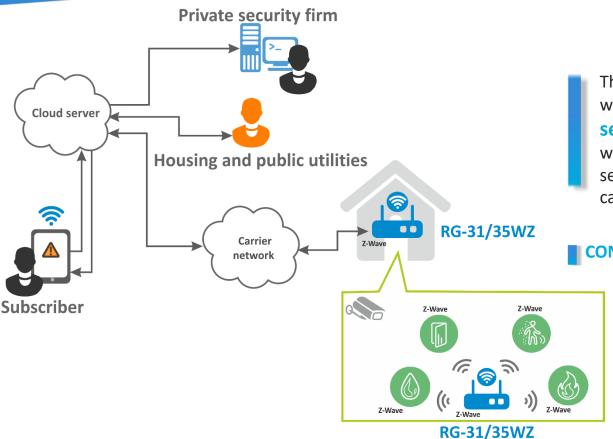

## ELTEX-SC SOLUTION Principle solution diagram

The diagram is implemented on **ELTEX** equipment with the use of **Z-Wave controller**, various **sensors** (motion sensors, smart switches, window/door opening detectors, temperature sensors, leak sensors, gas sensors, etc) and security cameras.

- **CONTROL SYSTEM**, is a *cloud solution* which reflects:
  - event logging;
  - personal account;
  - system of notification to both PSF and Housing and public utilities;
  - push notifications in the smartphone app.