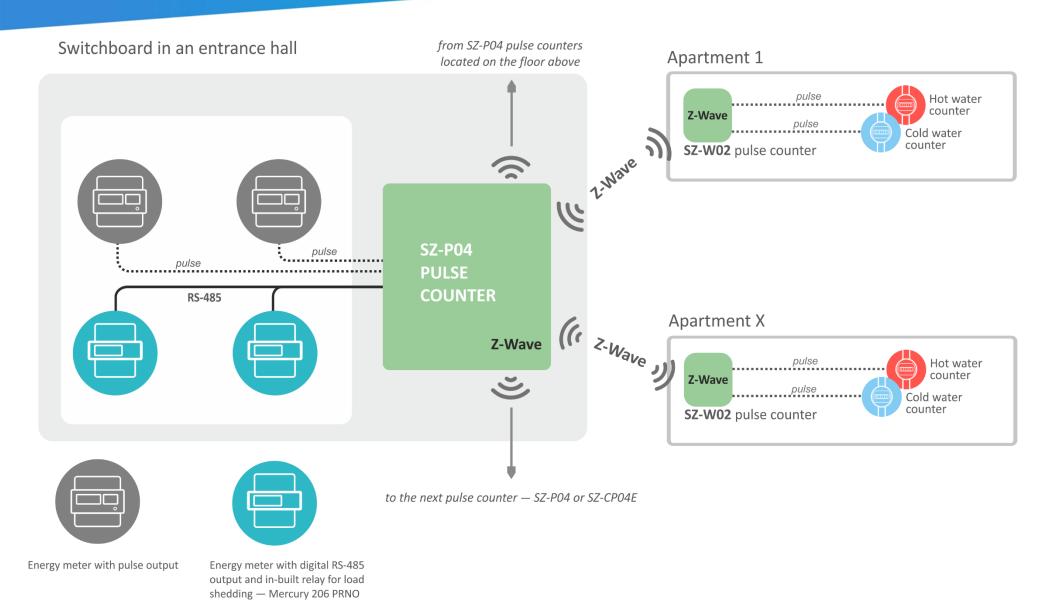

## DIAGRAM OF COUNTERS CONNECTION ON A FLOOR

### SZ-CP04E AND SZ-P04 PULSE COUNTERS WITH Z-WAVE SUPPORT

## SZ-CP04E AND SZ-P04 PULSE COUNTERS PERFORM THE FOLLOWING FUNCTIONS:

- Counting of impulses received from the connected counters via pulse outputs or RS-485.
- 2. Received data recording.

#### OTHER FUNCTIONS OF SZ-CP04E:

- 1. Z-Wave network organization for SZ-P04 and SZ-W02 pulse counters.
- 2. Redundancy of Z-Wave network controllers.
- 3. Interaction with MD3 central controller via Ethernet or RS-485.

#### SZ-W02 PULSE COUNTER PERFORMS THE FOLLOWING FUNCTIONS:

- 1. Counting of the impulses received from water meters via pulse outputs.
- 2. Received data recording.
- 3. Data transmission to SZ-CP04E by schedule, as the device is battery-powered.