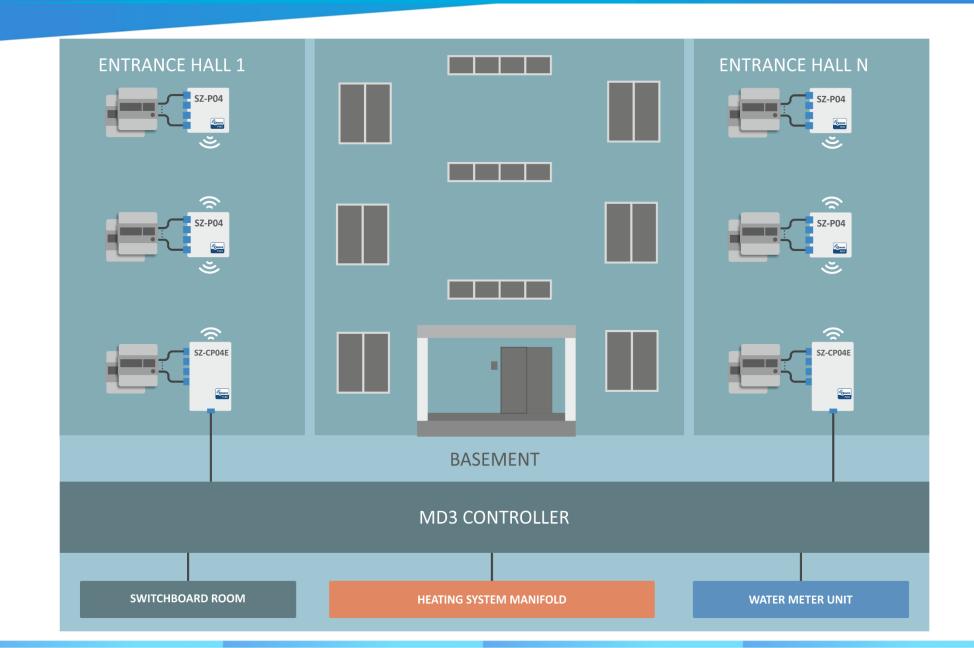

### COMMUNICATION DIAGRAM FOR AN APARTMENT HOUSE

### DIAGRAM OF BUILDING-LEVEL COUNTERS CONNECTION