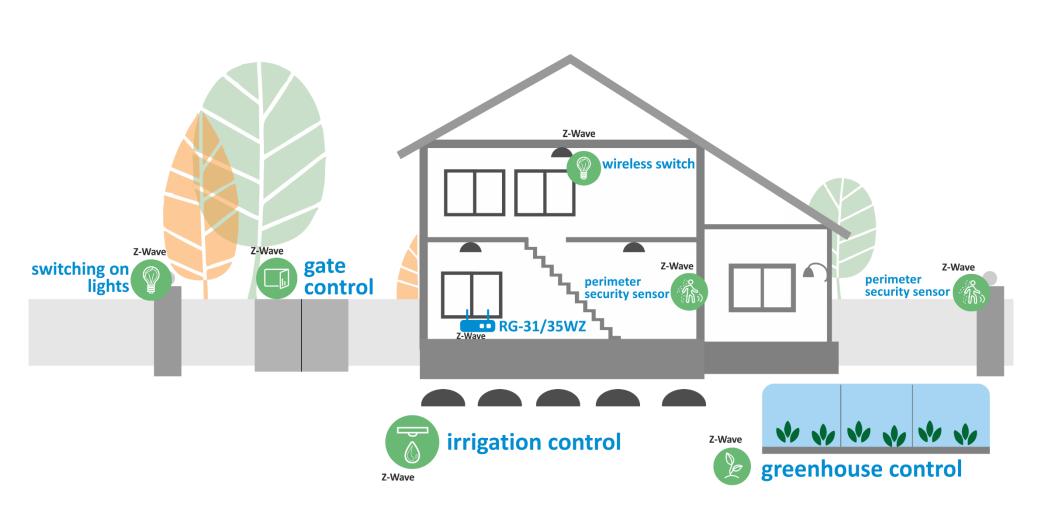

**ELTEX SMART CONTROL** 

### ADVANTAGES OF USING Z-WAVE TECHNOLOGY IN A SMART HOME



## ELTEX-SC SOLUTION Principle solution diagram



The diagram is implemented on **ELTEX** equipment with the use of **Z-Wave controller**, various **sensors** (motion sensors, smart switches, window/door opening detectors, temperature sensors, leak sensors, gas sensors, etc) and security cameras.

- **CONTROL SYSTEM**, is a *cloud solution* which reflects:
  - event logging;
  - personal account;
  - system of notification to both PSF and Housing and public utilities;
  - push notifications in the smartphone app.



## REFIT OF ACCESS POINTS, HOME ROUTERS AND SET-TOP BOXES WITH Z-WAVE CONTROLLER



## SOLUTION FOR APARTMENTS



## SOLUTION FOR A DETACHED HOUSE







### MOBILE APPLICATION















Mobile applications for main platforms
(Android, IoS)

Receiving information about home condition through PUSH notifications

User-friendly interface

Ability to check the system status

whenever it is convenient

Ability to develop customized applications

### 4

## DIAGRAM OF COUNTERS CONNECTION ON A FLOOR



### COMMON SCHEME OF DATA COLLECTION





### COMMUNICATION DIAGRAM FOR AN APARTMENT HOUSE



### DIAGRAM OF BUILDING-LEVEL COUNTERS CONNECTION





### SZ-CP04E AND SZ-P04 PULSE COUNTERS WITH Z-WAVE SUPPORT

## SZ-CP04E AND SZ-P04 PULSE COUNTERS PERFORM THE FOLLOWING FUNCTIONS:



- Counting of impulses received from the connected counters via pulse outputs or RS-485.
- 2. Received data recording.



#### OTHER FUNCTIONS OF SZ-CP04E:

- 1