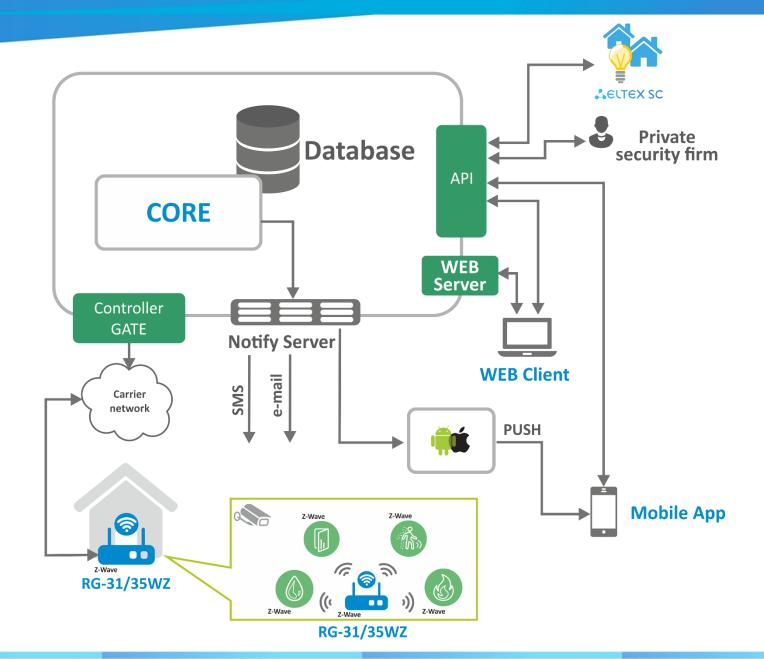

## ELTEX-SC SOLUTION Principle solution diagram

The diagram is implemented on **ELTEX** equipment with the use of **Z-Wave controller**, various **sensors** (motion sensors, smart switches, window/door opening detectors, temperature sensors, leak sensors, gas sensors, etc) and security cameras.

- **CONTROL SYSTEM**, is a *cloud solution* which reflects:
  - event logging;
  - personal account;
  - system of notification to both PSF and Housing and public utilities;
  - push notifications in the smartphone app.