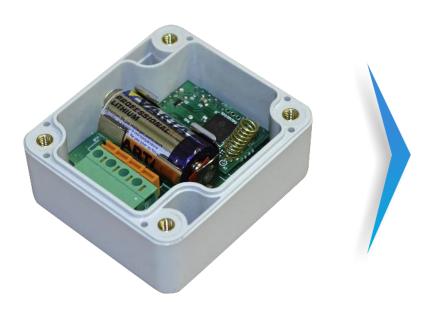

#### SZ-W02 PULSE COUNTER PERFORMS THE FOLLOWING FUNCTIONS:

- 1. Counting of the impulses received from water meters via pulse outputs.
- 2. Received data recording.
- 3. Data transmission to SZ-CP04E by schedule, as the device is battery-powered.