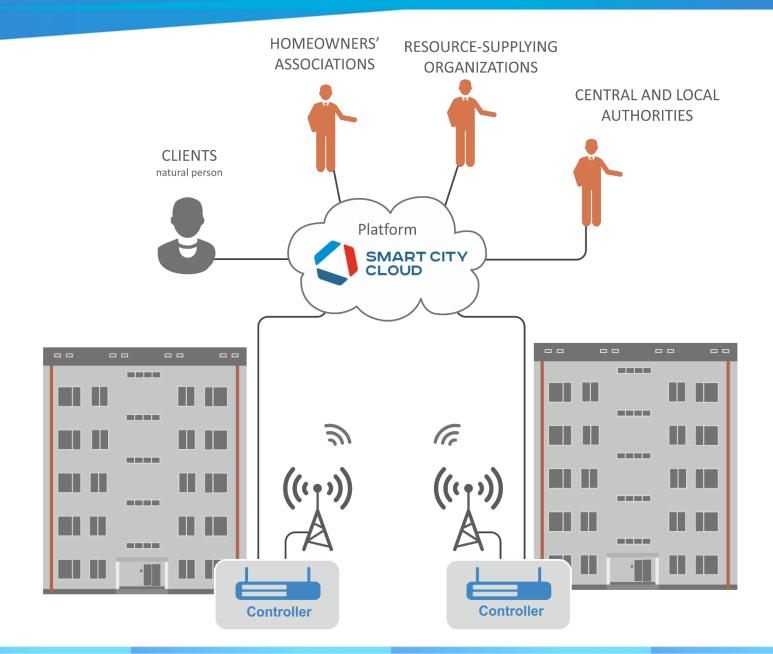

### COMMON SCHEME OF DATA COLLECTION

# SERVICES (PROPERTY MANAGEMENT COMPANIES/HOUSING CO-OPS/RESOURCE-SUPPLYING ORGANIZATIONS/CENTRAL AND LOCAL AUTHORITIES)