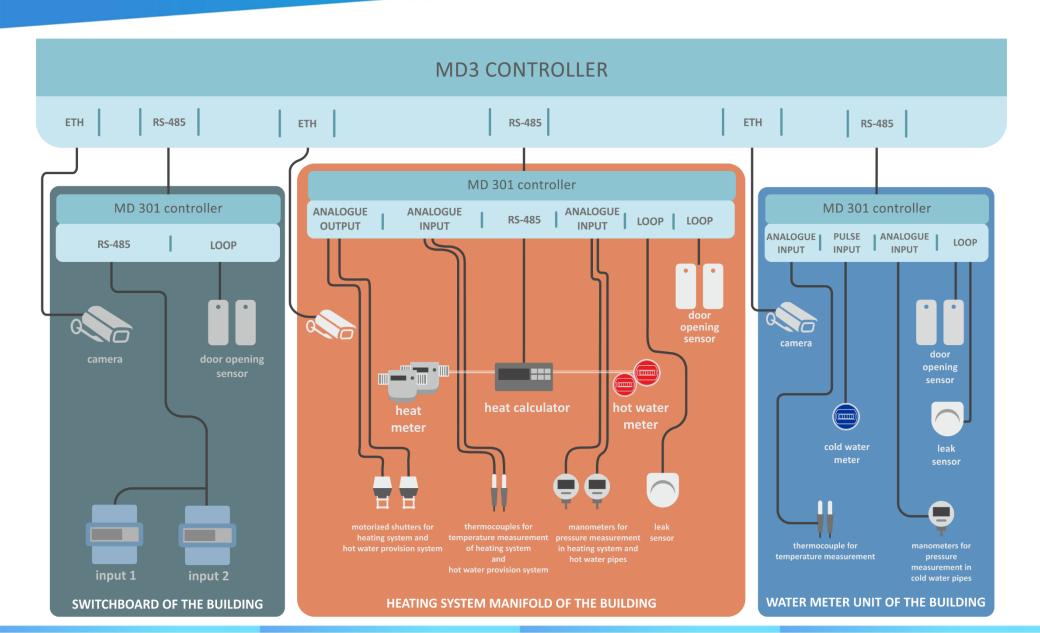

ging;
  - personal account;
  - system of notification to both PSF and Housing and public utilities;
  - push notifications in the smartphone app.



## REFIT OF ACCESS POINTS, HOME ROUTERS AND SET-TOP BOXES WITH Z-WAVE CONTROLLER



## SOLUTION FOR APARTMENTS



## SOLUTION FOR A DETACHED HOUSE







### MOBILE APPLICATION















Mobile applications for main platforms
(Android, IoS)

Receiving information about home condition through PUSH notifications

User-friendly interface

Ability to check the system status

whenever it is convenient

Ability to develop customized applications

### 4

## DIAGRAM OF COUNTERS CONNECTION ON A FLOOR



### COMMON SCHEME OF DATA COLLECTION





### COMMUNICATION DIAGRAM FOR AN APARTMENT HOUSE



### DIAGRAM OF BUILDING-LEVEL COUNTERS CONNECTION





### SZ-CP04E AND SZ-P04 PULSE COUNTERS WITH Z-WAVE SUPPORT

## SZ-CP04E AND SZ-P04 PULSE COUNTERS PERFORM THE FOLLOWING FUNCTIONS:



- Counting of impulses received from the connected counters via pulse outputs or RS-485.
- 2. Received data recording.



#### OTHER FUNCTIONS OF SZ-CP04E:

- 1. Z-Wave network organization for SZ-P04 and SZ-W02 pulse counters.
- 2. Redundancy of Z-Wave network controllers.
- 3. Interaction with MD3 central controller via Ethernet or RS-485.



#### SZ-W02 PULSE COUNTER PERFORMS THE FOLLOWING FUNCTIONS:



- 1. Counting of the impulses received from water meters via pulse outputs.
- 2. Received data recording.
- 3. Data transmission to SZ-CP04E by schedule, as the device is battery-powered.



# SERVICES (PROPERTY MANAGEMENT COMPANIES/HOUSING CO-OPS/RESO